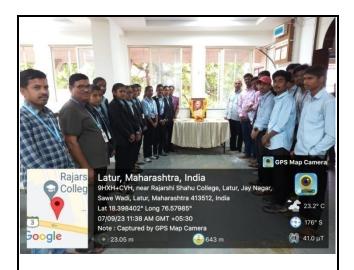

#### C) Photograph of jio-tagged

Librarian prof. S. B. Maske & student paying floral tributes to the image of Raje Umaji Naik

Students participated in Raje Umaji Naik jayanti program.