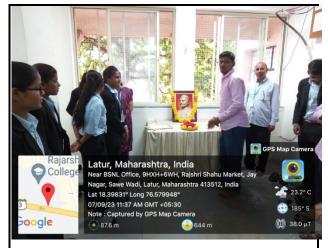

#### C) Photograph of jio-tagged

Librarian prof. S. B. Maske & student paying floral tributes to the image of Raje Umaji Naik

Students participated in Raje Umaji Naik jayanti program.